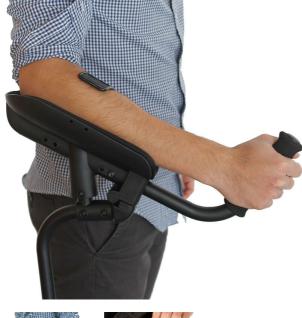

Our Comfort ante-brachial crutch has a design that distributes your weight over the entire forearm. This distribution allows you to walk without feeling the pressure on your hands, as opposed to standard crutches. Besides its shape, all points of contact with the user are padded with foam. Depth adjustments between hand and forearm (20/34 cm in increments of 1.5 cm) of hand rotation. Ideal 30° inclination for good distribution.

Crutch height 96 to 121 cm. Suitable for users measuring between 1m50 and 1m90.

Weight 996 gr.

2 models available:

- For right arm.
- For left arm.

Maximum weight: 100 kg.