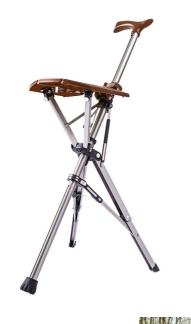

## Ta Da Chair walking stick

- Revolutionary one-handed unfolding system
- Easy and effortless folding

The Ta-Da Chair walking stick will accompany the user on their daily excursions. It allows them to take breaks easily and often, due to its simple and effortless handling (a simple rotation of the upper ring is all it takes to transform it into a seat).

With its unique design, the seat can be adjusted to suit the angle of the user's body for exceptional seating comfort. In the walking stick position, the center of gravity is very high, which makes it easy to walk. Soft and ergonomic seat.

Lightweight: only 920 g.

Total height; 85 cm.

Seat height: 51 cm.

Seat 22 x 23.5 cm.

2 colors to choose from: black or brown.

Maximum user weight: 100 kg.