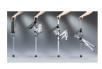

## Ta Da Chair walking stick

- Revolutionary one-handed unfolding system
- Easy and effortless folding

The Ta-Da Chair walking stick will accompany the user on their daily excursions. It allows them to take breaks easily and often, due to its simple and effortless handling (a simple rotation of the upper ring is all it takes to transform it into a seat).

With its unique design, the seat can be adjusted to suit the angle of the user's body for exceptional seating comfort. In the walking stick position, the center of gravity is very high, which makes it easy to walk. Soft and ergonomic seat.