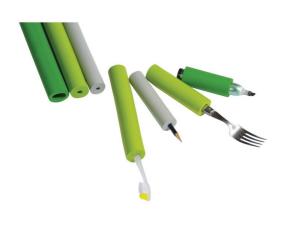

## **Set of 6 Ergo foam tubes**

## • Adaptable for various utensils

These 6 foam tubes of 30 cm in length fit on your various utensils in order to make the handle thicker and smoother thanks to their soft foam design.

The set of 6 is composed of:

- 2 grey pieces (internal diam. 6, external diam. 25 mm).
- 2 apple green pieces (internal diam. 9, external diam. 29 mm).
- 2 green pieces (inner diam. 19, outer diam. 29 mm). These six 30 cm long foam tubes fit onto various utensilsin order to gently enlarge the handlewith their soft foam design.

## The set of 6 includes:

- 2 grey pieces (internal diameter 6 mm, external diameter 25 mm).
- 2 apple green pieces (internal diameter 9 mm, external diameter 29 mm).
- 2 green pieces (internal diameter 19 mm, external diameter 29 mm).