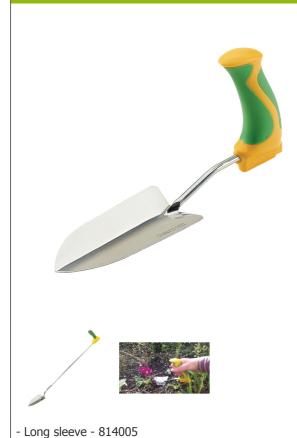

Hoe with extra-long handle:

Garden hoe with a long stainless steel handle. This length allows you to garden while standing upright.

Dimensions: Length 86.5 x width 8 x height 15.5 cm.

Weight: 566 g.

2-year warranty. While stocks last.