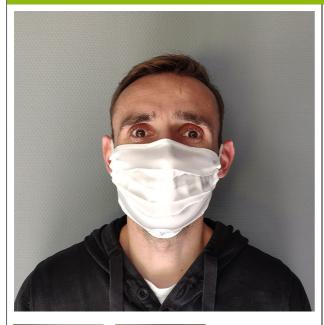

## **Washable protective mask**

- 863193

## • Guaranteed for 10 uses

The barrier or alternative mask is intended to supplement barrier gestures and social distancing rules. It is intended for the general public, in particular for anyone who is healthy and without symptoms. It is intended for collective use to protect the entire group wearing it. This mask is not intended for use by healthcare workers, who should use FFP2 filtering masks and surgical masks, which are reserved for them.

This mask complies with AFNOR recommendations for size and manufacture.

This mask can be used up to 10 times. It can be washed up to 10 times in a 30-minute cycle at  $60^{\circ}\text{C}$ .

Care: Washable at 60°C - Do not bleach - Quick drying.