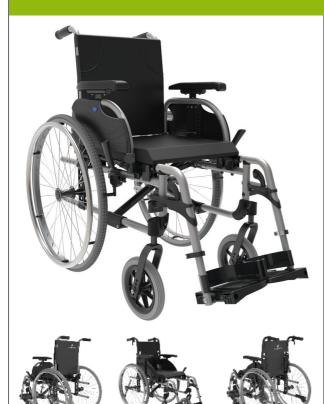

## **Icon 40 wheelchair**

- Numerous adjustment options
- Adjustable seat depth
- Adjustable center of gravity
- Adjustable backrest tension

The Icon 40 wheelchair adapts to most users due to its flexible design.

The seat angle and height can be adjusted in various ways: rear axle height, front fork height, front fork angle. Armrests can be raised, removed, adjusted in height without tools, and adjusted in depth. The footrest height can be adjusted without tools, and the angle of the footrests can be adjusted. 24-inch solid wheels with quick-release axle. 20 cm solid front wheels.