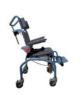

## **Baltic Mini children's shower chair**

- 31 cm - 822060

- 35° tilting seat with actuator
- Height adjustable

The Baltic Mini shower chair for children with disabilities is particularly suitable for children with motor difficulties. It is a multipurpose chair: it can be positioned over a toilet bowl, used with its removable potty, and used in a shower. It has an actuator to tilt it and put the user in a comfortable position, four 125 mm multi-directional wheels, two of which have brakes, retractable footrests, and lift-up armrests for easy side access.

Blue epoxy-coated stainless steel frame.

Overall dimensions : width  $43/49 \times depth 67$  (60 without

footrests) x height 84 to 94 cm.

Seat dimensions : width  $31/37 \times depth 34 \times height 46.5$  to

56.5 cm.

Backrest height: 32/40 cm. Weight: 16.2/17 kg.

Maximum user weight: 75 kg.

Available sizes : 31 cm, 34 cm (this size is no longer available for sale) grey (this size is no longer available for

sale)