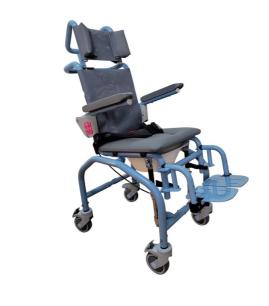

## **Baltic Mini children's shower chair**

- 31 cm - 822060

- 35° tilting seat with actuator
- Height adjustable

The Baltic Mini shower chair for children with disabilities is particularly suitable for children with motor difficulties. It is a multipurpose chair: it can be positioned over a toilet bowl, used with its removable potty, and used in a shower. It has an actuator to tilt it and put the user in a comfortable position, four 125 mm multi-directional wheels, two of which have brakes, retractable footrests, and lift-up armrests for easy side access.

Blue epoxy-coated stainless steel frame.

Overall dimensions : width  $43/49 \times depth 67$  (60 without

footrests) x height 84 to 94 cm.

Seat dimensions : width  $31/37 \times depth 34 \times height 46.5$  to

56.5 cm.

Backrest height: 32/40 cm. Weight: 16.2/17 kg.

Maximum user weight: 75 kg.

Available sizes : 31 cm, 34 cm (this size is no longer available for sale) grey (this size is no longer available for

sale)