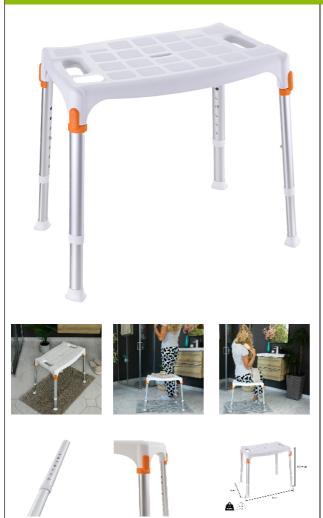

## **Capri shower stool**

- 812059

- Wide, comfortable and non-slip seats
- With integrated handles

Capri stools allow users to shower safely and comfortably. The entire structure has been reinforced to increase the weight capacity of the stools to 150 kg. Wide seat for added comfort. No tools required for assembly. Users can use the handles to sit down and stand up easily.

For added comfort, optional armrests and seat cushions made of waterproof, sanitizable EVA foam in grey or blue colours are available to suit all Capri seat shapes.

Aluminium and polypropylene structure.

Made in Italy.

Dimensions : width 50 x depth 30 x height adjustable from

39 to 54 cm. Weight: 2 kg

Maximum user weight: 150 kg

**Date d'impression :** 14/09/2025