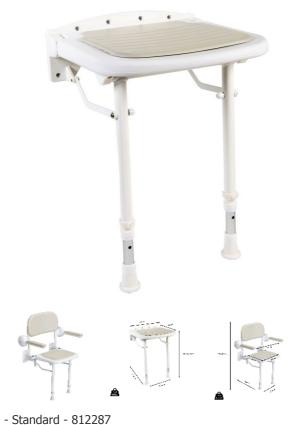

## FOLD-UP SHOWER SEAT WITH BACKREST FOR LAGON CONFORT

- Corrosion-resistant aluminium frame
- Models with or without backrest available

The range of Lagon fold-up shower seats allows users to shower in complete comfort. The seats fold up against the wall, leaving the shower space free for other users. Height-adjustable legs allow the seat height to be adjusted. Plastic seat with waterproof, sanitizable foam cushion. Armrests can also be folded up.

## Dimensions:

- Standard model (without backrest) : width  $38.4\ x$  depth  $35.8\ x$  height  $45\ to$   $62.5\ cm$
- Model with backrest : width  $56.7 \times \text{depth} 44.5 \times \text{height} 45$  to 62.5 cm. Width between armrests 47 cm
- Seat : 38 x 30 cm