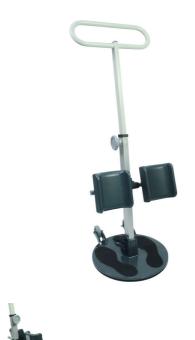

## **RS1** transfer disc

- 815197

Double height adjustment for handle and shin guards

Complete, lightweight transfer device for transferring patients from one seat to another with minimal effort. Its shape has been designed to provide efficient assistance to the caregiver. The flexible, comfortable shin guards are height-adjustable to suit all sizes. Aluminum and steel frame.

Overall dimensions : width 45 cm x depth 49 cm x height

80/126 cm

Base diameter : 41 cm
Wheel diameter : 8 cm

Leg rest dimensions : width 18 cm x height 16 cm

Weight: 8.1 kg

Maximum user weight: 200 kg

**Date d'impression :** 03/09/2025