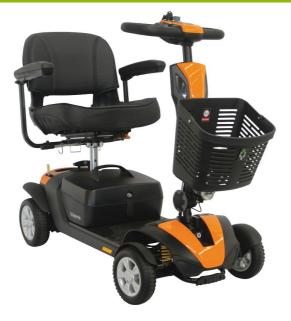

## **Traveler Plus scooter**

- Standard White 824044.BLANC
- Standard Blue 824054.BLEU
- Standard Orange 824054.ORANGE
- Standard Red 824054.ROUGE

- Very comfortable due to its front and rear suspension
- Elegant control arm and comfortable U-shaped handlebars
- 12V 20 Ah battery

The Traveler Plus scooter is a small scooter that can move anywhere. It can be dismantled into four parts without tools for easy transport in a car boot. It is equipped with a comfortable padded seat that swivels 360° and has foldaway armrests. Free wheel system. Adjustable handlebar angle. Equipped with 4 shock absorbers. Available colors: white, orange, blue, and red.

Technical specifications:

220W motor.

Maximum speed: 6.6 km/h.

Range: 20 km.

Dimensions: Length 113 x width 57 x height 94 cm. Height from ground to footrest: approx. 16 cm.

Weight: 56 kg.

Maximum user weight: 120 kg.