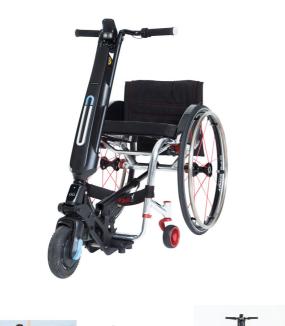

## Fifth wheel Blumil GO

- Unique, patented fastening mechanism
- Quality of manufacture and safety in use
  Optional extra battery available

The Blumil GO motorised system transforms your manual wheelchair into a power-assisted chair. The unique fastening system does not require any special adaptation. At the touch of a button, the connecting bar is attached to the axle of your wheelchair and electrically tilts the seat backwards. It is then ready to use. Simply position the footrests of your wheelchair on the floor support of the Blumil GO. You can also switch it off in a matter of seconds. Equipped with a 20 cm wheel for use in the city and a USB charging socket. Electronic display. Double LED lighting. 300W motor. Battery LG 7,8 Ah 280 Wh. Total weight with battery 13 kg. Max. speed 10 km/h. Autonomy 30 kms.