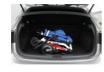

## • Electric wheelchair, foldable and ultra-lightweight

Our Id Mouv leisure armchair is an electric wheelchair helping to move easily during your leisure outings or during your holidays. With its foldable structure, it fits in the boot of a car very easily. The driving is fluid and manoeuvres simply with a joystick, to the right or to the left. It has comfort cushions on the seat and backrest. Its 20 cm rear wheels and 15 cm front wheels are suitable for outdoor use on maintained roads and paths.