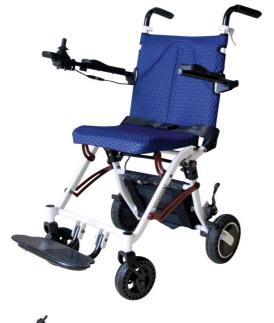

## • Electric wheelchair, foldable and ultra-lightweight

Our Id Mouv leisure armchair is an electric wheelchair helping to move easily during your leisure outings or during your holidays. With its foldable structure, it fits in the boot of a car very easily. The driving is fluid and manoeuvres simply with a joystick, to the right or to the left. It has comfort cushions on the seat and backrest. Its 20 cm rear wheels and 15 cm front wheels are suitable for outdoor use on maintained roads and paths.

The third party or remote control joystick option is no longer included in the product.

Aluminium frame.  $2 \times 250 \text{W}$  motors. 6aH lithium battery. Maximum speed 6 km/h. Autonomy 15 to 20 kms. Maximum slope 15°. Maximum obstacle height 5 cm. Charging time 3 to 5 hours.

Weight 18 kg.

Maximum supported weight 100 kg

 $\textbf{Date d'impression:}\ 16/06/2025$