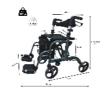

2-in-1 rollator transfer chair with comfortable soft, anatomically shaped handles.

Foldable structure in lagoon blue painted aluminum.

Overall dimensions : width 60.5 x depth 74 (104 with footrest) x height 84.5/97.5 cm in 6 positions. Seat dimensions : width 41 x depth 31 x height 55 cm.

Width between armrests: 46.5 cm. Weight: 9.5 kg with footrests.

Maximum user weight: 136 kg

**Date d'impression :** 02/08/2025