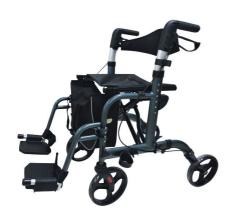

## • 2 products in 1: rollator and transfer chair

The Neo Global rollator can be easily converted into a transfer chair by simply adding the footrests and reversing the backrest.

With the Neo Global, a user can start their walk on their own and be transported by a carer when they get tired. Comes with a removable soft bag. Equipped with large 20 cm wheels, curb climbers for easy outdoor travel, and a cane holder.

2-in-1 rollator transfer chair with comfortable soft, anatomically shaped handles.

Foldable structure in lagoon blue painted aluminum.

Overall dimensions : width 60.5 x depth 74 (104 with footrest) x height 84.5/97.5 cm in 6 positions. Seat dimensions : width 41 x depth 31 x height 55 cm.

Width between armrests: 46.5 cm. Weight: 9.5 kg with footrests.

Maximum user weight: 136 kg

**Date d'impression :** 02/08/2025