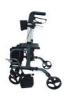

## • 2 products in 1: rollator and transfer chair

The Neo Global rollator can be easily converted into a transfer chair by simply adding the footrests and reversing the backrest.

With the Neo Global, a user can start their walk on their own and be transported by a carer when they get tired. Comes with a removable soft bag. Equipped with large 20 cm wheels, curb climbers for easy outdoor travel, and a cane holder.

2-in-1 rollator transfer chair with comfortable soft, anatomically shaped handles.

Foldable structure in lagoon blue painted aluminum.

Overall dimensions : width 60.5 x depth 74 (104 with footrest) x height 84.5/97.5 cm in 6 positions. Seat dimensions : width 41 x depth 31 x height 55 cm.