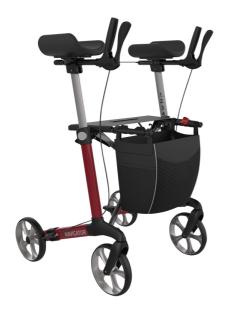

## **Rehasense Navigator forearm support rollator**

- Rollator with soft, comfortable forearm supports
- Brake handles adjustable in depth, angle and height
- 9-year warranty

Stable and sturdy, the Navigator rollator can be used anywhere. Lightweight and easy to handle with reliable brakes. Laminated TPE wheels with a rubberized surface. Rollator with soft, comfortable forearm supports, providing a secure and particularly stable feeling. Equipped with a practical removable bag.

Brake handles adjustable in depth, angle, and height. Folding aluminum frame with locking system and carrying handle.

Color: burgundy red.

Overall dimensions: width 62 x depth 68 x height 90/115

cm in 10 positions.

Seat dimensions: width 46 x depth 17 x height 62 cm.

Weight: 9.6 kg.

Maximum user weight: 150 kg

9-year warranty

- 826092

**Date d'impression :** 01/08/2025