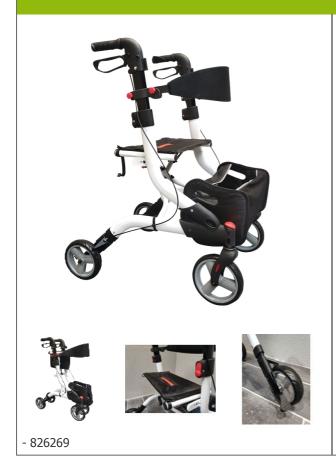

## **Tiger Light Rollator**

• Handy and very light

- Height-adjustable backrest
- No need to remove the bag to fold it up

Our Tiger Light walker allows you to walk and shop with maximum support and safety. It has a very practical cane holder, a useful walkway for the city and a height-adjustable comfort backrest. Its seat is upholstered for extra seating comfort. Its front wheels are removable for more compact storage. Front wheels 20 cm, rear wheels 17 cm. Overall dimensions: width 64 x depth 73 x height 86 / 98.5 cm in 6 positions. Weight 8 kg. Seat dimensions: width 45 x depth 25 x height 54 cm.