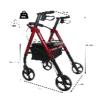

Overall dimensions : width 73 x depth 73 / 78 x height 83 / 98 cm in 5 positions.

Seat dimensions : width 42 x depth 39.5 x height 53/57 cm in 3 positions.

Width between armrests: 54 cm.

Weight: 8.8 kg.

Maximum user weight: 181 kg