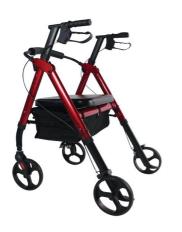

## **Neo XL rollator**

- A safe rollator for heavy users
- Height-adjustable seat

The Neo XL rollator offers very comfortable proportions for heavier users. It has a wide padded seat and a comfortable width between the armrests. Its large 20.5 cm wheels have soft, non-slip tires that provide excellent traction, even on smooth surfaces. The backrest can be folded up for easy folding. Ergonomic handles. Folding frame made of bright red painted aluminum.

Overall dimensions : width 73 x depth 73 / 78 x height 83 / 98 cm in 5 positions.

Seat dimensions : width 42 x depth 39.5 x height 53/57 cm in 3 positions.

Width between armrests: 54 cm.

Weight: 8.8 kg.

Maximum user weight: 181 kg