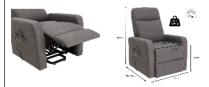

Choice of 3 upholstery options: grey mottled fabric, chocolate coloured imitation leather (waterproof) or taupe microfibre.

Choice of 1 or 2 motors.

Overall dimensions : width 77 x depth 83/163 or 172 x height 110 cm.

Seat dimensions : width 52 x depth 52 x height 50 cm.

Weight: 41 kg.

Maximum user weight: 125 kg