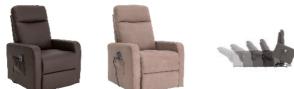

Choice of 3 upholstery options: grey mottled fabric, chocolate coloured imitation leather (waterproof) or taupe microfibre.

Choice of 1 or 2 motors.

Overall dimensions : width 77 x depth 83/163 or 172 x height 110 cm.

Seat dimensions : width 52 x depth 52 x height 50 cm.

Weight: 41 kg.

Maximum user weight: 125 kg