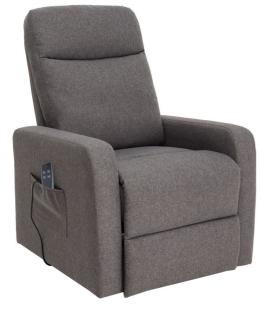

- Compact electric armchair available with a choice of 1 or 2 Okin motors
- Sleek design to suit all interiors
- New intuitive remote control

The Mint electric lifting chair allows the user to relax comfortably and provides assistance when they wish to stand up. It is available with one or two motors. The 2-motor version allows them to operate the backrest independently of the leg rest for a customised position, and also allows them to relax into a more reclined position. D28 density PU seat, D22 armrests and footrests, and hollow polyester fibre backrest.

Choice of 3 upholstery options: grey mottled fabric, chocolate coloured imitation leather (waterproof) or taupe microfibre.

Choice of 1 or 2 motors.

Overall dimensions : width 77 x depth 83/163 or 172 x height 110 cm.

Seat dimensions : width 52 x depth 52 x height 50 cm.

Weight: 41 kg.

Maximum user weight: 125 kg