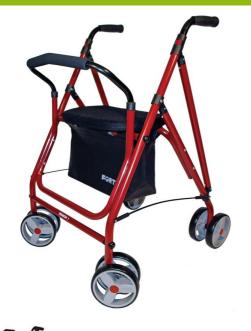

## **Drakon rollator**

- Model 1 826270
- Model 2 826275

- Model 1 with rear support brakes
- Model 2 with standard brakes

The Drakon 1 is the latest addition to the Forta range of rollators. Lightweight and equipped with four 15 cm double wheels. It has a seat with a comfortable seat pad and an ergonomic padded backrest. Foldable structure in burgundy red painted aluminium. Very comfortable rubber handles. Overall dimensions: width 57 x depth 64.5 x height of handles 85/96 cm.

Seat dimensions : width 40 x depth 26 x height 55 cm.

Width between handles: 42.5 cm.

Weight: 4.7 kg.

Maximum user weight: 130 kg

The Drakon 2 has the same features as the Drakon 1 but is equipped with classic brakes and downward parking brakes. Same dimensions.