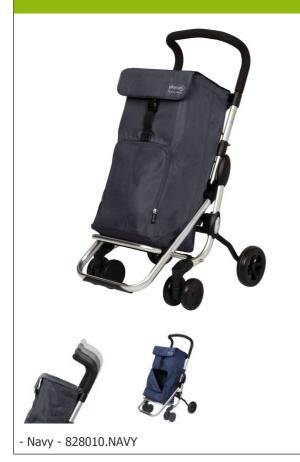

## **Playcare leisure trolley**

• The new generation is more stable and better thought out for seniors

The Playcare trolley has a new ergonomic, height-adjustable handle that provides greater stability and secure support. Compared to the Go Up, the Playcare has an easily accessible top bag that you can load and unload without having to bend over. It still has extra storage space on the lower level with a zip. Fully removable bag.

Dimensions: width  $48 \times depth 40$  (folded 30) x height. 100 cm high. Weight 5 kg. Aluminium frame.

## Variantes:

- Grey
- Navy

**Date d'impression :** 03/05/2024