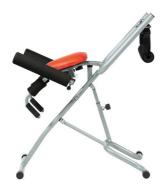

## **Lumba Plus**

- A proven stretching device
- Video presentation and instructions available below

Lumba Plus uses the neuro-vertebral decompression technique recognised by INSERM (the French National Institute of Health and Medical Research), practised in chiropractic clinics, which aims to release pressure on the spine or the nerves in the spine. It is increasingly used in the treatment of back pain (pinched sciatic nerve, pinched disc, scoliosis, vertebral compression or lombar pain).

Maximum weight supported: 100 kg.

Foldable device.

Dimensions when in use : width 55 x depth 83 x height 106 cm.

- 838104

**Date d'impression :** 01/09/2025