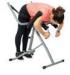

## **Lumba Plus**

- A proven stretching device
- Video presentation and instructions available below

Lumba Plus uses the neuro-vertebral decompression technique recognised by INSERM (the French National Institute of Health and Medical Research), practised in chiropractic clinics, which aims to release pressure on the spine or the nerves in the spine. It is increasingly used in the treatment of back pain (pinched sciatic nerve, pinched disc, scoliosis, vertebral compression or lombar pain).