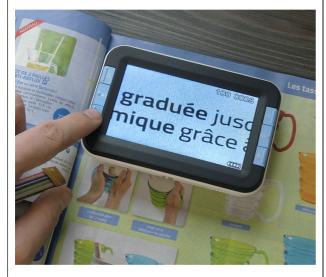

## **Memorys portable electronic magnifying glass**

- Electronic magnifying glass with up to 14x magnification and adjustable colours
- Photo capture function
- Full video available below

Electronic magnifying glass Compact and lightweight portable device with a large 11 cm screen and 7 colour display modes to suit every need. 4 white LEDs on the back and 6x to 14x magnification for better reading. It is possible to take photos and store them on an SD card (up to 32 GB, not included) or view your material on your TV by connecting it via a cable.