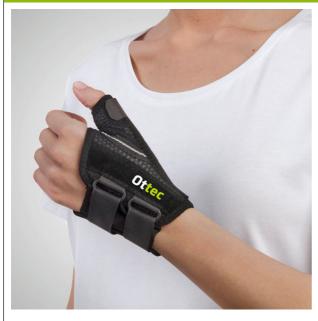

## Ottec wrist and thumb brace

- S Right-handed 829104.DS
- S Left-handed 829104.GS
- M Right-handed 829104.DM
- M Left-handed 829104.GM
- L Right-handed 829104.DL
- L Left-handed 829104.GL

- Brace that stabilises the joint between the wrist and thumb
- Models available according to the circumference of the hand, right or left

Brace incorporating an aluminium radial splint that stabilises the trapeziometacarpal joint. Individually adjustable. Easy to put on with one hand: elastic Lycra on the radial area. Velcro fastening with buckles for easy adjustment. Made with Thermotexture: thermal support, elastic and extremely breathable.

Model for right- and left-handed users.

3 sizes depending on wrist circumference :

- S (13-15 cm)
- M (15-18 cm)
- L (18-21 cm).