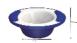

## Vita insulated plate

- Deep Blue 813184.BLEU
- Deep Petrol blue 813184.PETROLE
- Deep Red 813184.ROUGE
- Plate Blue 813185.BLEU
- Plate Petrol blue 813185.PETROLE

- Non-slip base
- Non-slip, removable handles for filling with hot or cold liquids depending on use
- Dishwasher safe

Dishwasher safe. Made in Europe.

2 models to choose from: deep or flat 3 colours to choose from: red, blue or petrol

Deep plate dimensions : diameter 19 x height 6.4 cm.

Capacity: 32 cl. Weight: 225 g.

Flat plate dimensions : diameter 25.5 x height 4.9 cm.