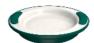

The Vital insulated plate allows people who eat slowly to keep their food or soup warm. The coloured handles are removable and can be filled with hot water (or cold water between the two walls). The handles are non-slip for a safer grip on the plate. Made from high-quality melamine. Non-slip base.

Dishwasher safe. Made in Europe.

2 models to choose from: deep or flat 3 colours to choose from: red, blue or petrol

Deep plate dimensions : diameter 19 x height 6.4 cm.

Capacity: 32 cl. Weight: 225 g.

Flat plate dimensions : diameter 25.5 x height 4.9 cm.