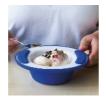

The Vital insulated plate allows people who eat slowly to keep their food or soup warm. The coloured handles are removable and can be filled with hot water (or cold water between the two walls). The handles are non-slip for a safer grip on the plate. Made from high-quality melamine. Non-slip base.

Dishwasher safe. Made in Europe.

2 models to choose from: deep or flat 3 colours to choose from: red, blue or petrol

Deep plate dimensions : diameter 19 x height 6.4 cm.

Capacity: 32 cl. Weight: 225 g.

Flat plate dimensions : diameter 25.5 x height 4.9 cm.