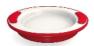

## Vita insulated plate

- Deep Blue 813184.BLEU
- Deep Petrol blue 813184.PETROLE
- Deep Red 813184.ROUGE
- Plate Blue 813185.BLEU
- Plate Petrol blue 813185.PETROLE

- Non-slip base
- Non-slip, removable handles for filling with hot or cold liquids depending on use
- Dishwasher safe

The Vital insulated plate allows people who eat slowly to keep their food or soup warm. The coloured handles are removable and can be filled with hot water (or cold water between the two walls). The handles are non-slip for a safer grip on the plate. Made from high-quality melamine. Non-slip base.

Dishwasher safe. Made in Europe.

2 models to choose from: deep or flat 3 colours to choose from: red, blue or petrol

Deep plate dimensions : diameter 19 x height 6.4 cm.

Capacity: 32 cl. Weight: 225 g.

Flat plate dimensions : diameter 25.5 x height 4.9 cm.

## Variantes:

- Deep
- Plate
- Blue
- Decorated
- Petrol blue
- Red
- Green

- Plate - Red - 813185.ROUGE

**Date d'impression :** 16/09/2025