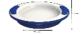

Dishwasher safe. Made in Europe.

2 models to choose from: deep or flat 3 colours to choose from: red, blue or petrol

Deep plate dimensions : diameter 19 x height 6.4 cm.

Capacity: 32 cl. Weight: 225 g.

Flat plate dimensions : diameter 25.5 x height 4.9 cm.

## Variantes:

- Deep
- Plate
- Blue
- Decorated
- Petrol blue
- Red
- Green

- Plate - Red - 813185.ROUGE

**Date d'impression :** 16/09/2025