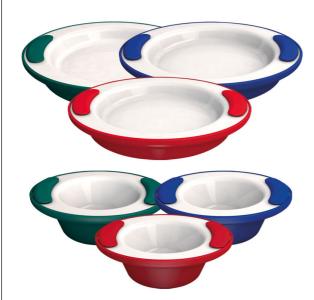

## Vita insulated plate

- Deep Blue 813184.BLEU
- Deep Petrol blue 813184.PETROLE
- Deep Red 813184.ROUGE
- Plate Blue 813185.BLEU
- Plate Petrol blue 813185.PETROLE

- Non-slip base
- Non-slip, removable handles for filling with hot or cold liquids depending on use
- Dishwasher safe

The Vital insulated plate allows people who eat slowly to keep their food or soup warm. The coloured handles are removable and can be filled with hot water (or cold water between the two walls). The handles are non-slip for a safer grip on the plate. Made from high-quality melamine. Non-slip base.

Dishwasher safe. Made in Europe.

2 models to choose from: deep or flat 3 colours to choose from: red, blue or petrol

Deep plate dimensions : diameter 19 x height 6.4 cm.

Capacity: 32 cl. Weight: 225 g.

Flat plate dimensions : diameter 25.5 x height 4.9 cm.

Capacity: 32 cl. Weight: 386 g.