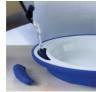

## Vita insulated plate

- Deep Blue 813184.BLEU
- Deep Petrol blue 813184.PETROLE
- Deep Red 813184.ROUGE
- Plate Blue 813185.BLEU
- Plate Petrol blue 813185.PETROLE

- Non-slip base
- Non-slip, removable handles for filling with hot or cold liquids depending on use
- Dishwasher safe

The Vital insulated plate allows people who eat slowly to keep their food or soup warm. The coloured handles are removable and can be filled with hot water (or cold water between the two walls). The handles are non-slip for a safer grip on the plate. Made from high-quality melamine. Non-slip base.