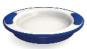

## Vita insulated plate

- Deep Blue 813184.BLEU
- Deep Petrol blue 813184.PETROLE
- Deep Red 813184.ROUGE
- Plate Blue 813185.BLEU
- Plate Petrol blue 813185.PETROLE

- Non-slip base
- Non-slip, removable handles for filling with hot or cold liquids depending on use
- Dishwasher safe

The Vital insulated plate allows people who eat slowly to keep their food or soup warm. The coloured handles are removable and can be filled with hot water (or cold water between the two walls). The handles are non-slip for a safer grip on the plate. Made from high-quality melamine. Non-slip base.

Dishwasher safe. Made in Europe.

2 models to choose from: deep or flat 3 colours to choose from: red, blue or petrol

Deep plate dimensions : diameter 19 x height 6.4 cm.

Capacity: 32 cl. Weight: 225 g.

Flat plate dimensions : diameter 25.5 x height 4.9 cm.