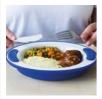

The Vital insulated plate allows people who eat slowly to keep their food or soup warm. The coloured handles are removable and can be filled with hot water (or cold water between the two walls). The handles are non-slip for a safer grip on the plate. Made from high-quality melamine. Non-slip base.