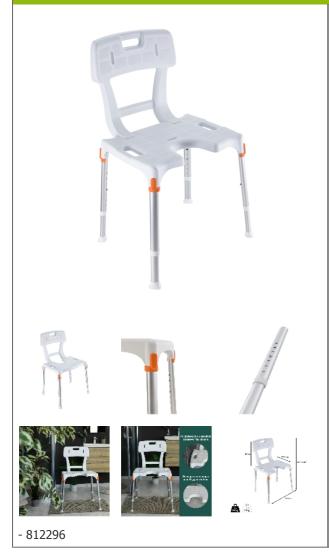

## **Capri Plus shower chair**

- Model with backrest and cut-out seat for washing
- Optional extra comfortable seat cushions available

Capri chairs allow users to shower safely and comfortably. The entire structure has been reinforced to support up to 150 kg. Wide seat with backrest for added comfort. No tools required for assembly. The handles provide support for sitting down and standing up. Seat cut-out at the front or reversible at the rear for easy personal hygiene.

For added comfort, armrests and seat cushions made of waterproof and sanitizable EVA foam in grey or bluecolours are available as options, suitable for all Capri seat shapes.

Aluminium and polypropylene frame.

Made in Italy.

Dimensions: width 45.5 x depth 33.5 x height adjustable

from 39 to 54 cm Backrest height: 32 cm Weight: 2.6 kg

Maximum user weight: 150 kg

**Date d'impression :** 01/08/2025