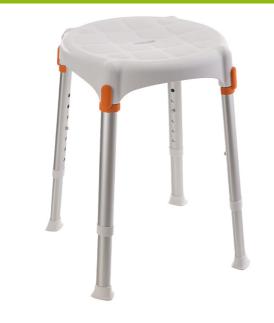

## **Capri round shower stool**

- With tray White 812302
- Without tray White 812292
- Without tray Black 812292.NOIR

- Allows users to wash comfortably while seated
- Reinforced, sturdy and stable structure
- Optional comfort cushions

Capri stools allow users to shower safely and comfortably. The entire structure has been reinforced to increase the weight capacity from 150 kg for standard stools to 170 kg for stools with a tray. No tools required for assembly.

For added comfort, waterproof and sanitizable EVA foam seat cushions in grey or blue colours are available as an option.

Aluminium and polypropylene structure.

Made in Italy.

Dimensions: width 33 x depth 33 x height adjustable from

39 to 54 cm. Weight: 1.6 kg.

Maximum user weight: 150 kg for standard stools and 170

kg for stools with tray.