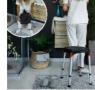

## **Capri round shower stool**

- With tray White 812302
- Without tray White 812292
- Without tray Black 812292.NOIR

- Allows users to wash comfortably while seated
- Reinforced, sturdy and stable structure
- Optional comfort cushions

Capri stools allow users to shower safely and comfortably. The entire structure has been reinforced to increase the weight capacity from 150 kg for standard stools to 170 kg for stools with a tray. No tools required for assembly.

For added comfort, waterproof and sanitizable EVA foam seat cushions in grey or blue colours are available as an option.

Aluminium and polypropylene structure.

Made in Italy.

Dimensions: width 33 x depth 33 x height adjustable from