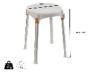

## **Capri round shower stool**

- With tray White 812302
- Without tray White 812292
- Without tray Black 812292.NOIR

- Allows users to wash comfortably while seated
- Reinforced, sturdy and stable structure
- Optional comfort cushions

Capri stools allow users to shower safely and comfortably. The entire structure has been reinforced to increase the weight capacity from 150 kg for standard stools to 170 kg for stools with a tray. No tools required for assembly.

For added comfort, waterproof and sanitizable EVA foam seat cushions in grey or blue colours are available as an option.

Aluminium and polypropylene structure.

Made in Italy.

Dimensions: width 33 x depth 33 x height adjustable from

39 to 54 cm. Weight: 1.6 kg.

Maximum user weight: 150 kg for standard stools and 170

kg for stools with tray.