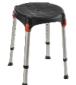

## **Capri round shower stool**

- With tray White 812302
- Without tray White 812292
- Without tray Black 812292.NOIR

- Allows users to wash comfortably while seated
- Reinforced, sturdy and stable structure
- Optional comfort cushions

## Variantes:

- With tray
- Without tray
- White
- Black

**Date d'impression :** 02/08/2025