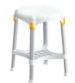

## **Capri round shower stool**

- With tray White 812302
- Without tray White 812292
- Without tray Black 812292.NOIR

- Allows users to wash comfortably while seated
- Reinforced, sturdy and stable structure
- Optional comfort cushions

## Variantes:

- With tray
- Without tray
- White
- Black

**Date d'impression :** 02/08/2025