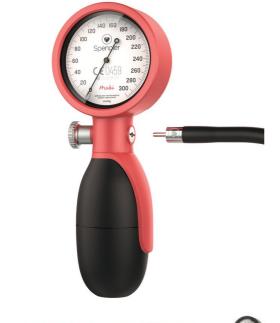

## **Spengler Mobi blood pressure monitor**

- New generation of professional blood pressure monitors
- Robust and available in attractive colours

Accurate and ambidextrous blood pressure monitor, ideal for doctors and nurses. Quick, practical and durable connection, easy-to-fit cuff. Easy to change the direction of the components, ergonomic bulb with increased inflation power (less pumping required).

Comes with a size M adult velcro cuff.

4 blood pressure monitor colours to choose from : carbon, blueberry, coral and powder pink.

Cuffs available as an option.

 $5\ \text{cuff}$  sizes to choose from : XS and S with patterns; M, L and XL in grey.