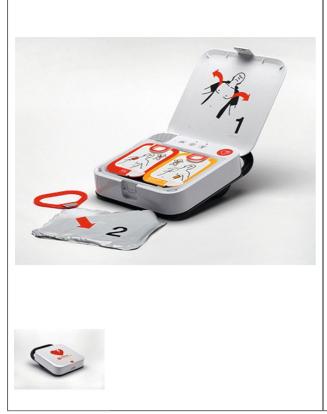

## **CR2 Lifepak defibrillator**

Layered structure with bold, easy-to-follow graphics so that users, trained or untrained, clearly understand by which step they can start with.

Effective timing and voice guidance for users. cprINSIGHT technology: Analyzes heart rate during chest compressions. Detects background noise and adjusts the volume accordingly for clearly audible instructions. The device can switch between two preset languages when in use and adapts to difficult environmental conditions. The DAE LIFELINKcentral remotely monitors and alerts if the unit experiences a malfunction that could affect its operational availability.

Dimensions: 22.6 x 27.4 x 9.7 cm. Weight: 2.0 kg

Date d'impression : 27/04/2024