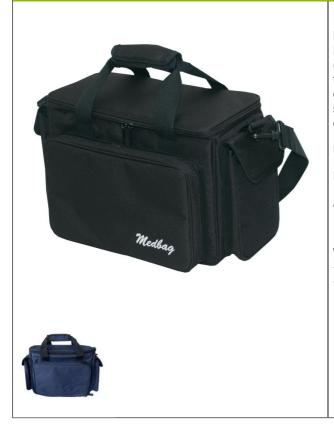

## Medbag Classic medical case

## • Case for healthcare professionals

Made from exceptional, waterproof and washable fabric. Elegantly finish with zip fastenings. Full padding and quilted (6 mm) to protect the contents. Equipped with 9 pockets in the central compartment, 2 side pockets, one of which is designed for a phone, 1 front zip pocket with elastic support straps and 1 rear pocket with Velcro fastening for A4 documents. Equipped with pull tabs on all zips.

Recommended maximum capacity : 5 kg.

Dimensions : 420 x 200 x 320 mm.

Available in 2 colours : black or blue.

Variantes : - Blue - Black

Date d'impression : 04/09/2025