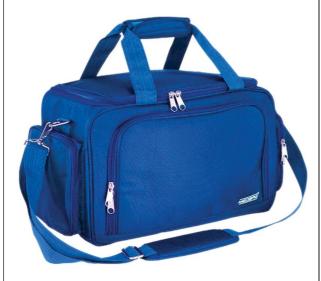

## **Medbag Swing medical case**

## • Case for healthcare professionals

Ideal for doctors/nurses. Made from highly resistant, waterproof fabric. Main pocket can be organised using Velcro dividers.

Three external pockets: two on the sides and one on the

Recommended maximum capacity: 7 kg. Document holder on the top of the central pocket.

Briefcase dimensions :  $50 \times 25 \times 25 \text{ cm}$ Side pocket dimensions :  $18 \times 21 \times 3 \text{ cm}$ Front pocket dimensions :  $33 \times 21 \times 2 \text{ cm}$ .

Available in 3 colours: blue, grey and black.