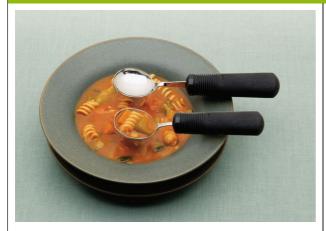

## **BigGrip Weighted soup spoon**

- Ballasted - 813111

- Original and useful shape
- Weighted
- Available in non-standard versions

The original shape of this BigGrip soup spoon, which is deeper than a standard spoon, allows the user to scoop up liquid and semi-liquid foods with minimal spillage. It has a 3 mm straight rim.

The ergonomic rubber handle is comfortable and non-slip, making it easy to grip even when wet. The spoon can be bent to find the angle that suits the user's needs. Stainless steel utensil. Dishwasher safe.

Dimensions: Length 18 cm x diameter 3.5 cm.

Weight: 110 g.