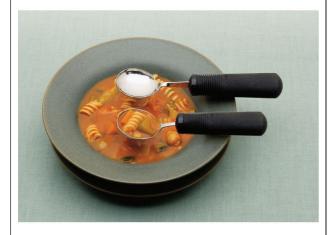

## **BigGrip Soup spoon**

- Original and useful form
- Standard model, available in ballasted version

The original shape of this BigGrip soup spoon, which is deeper than a standard spoon, enables the user to scoop up liquid and, above all, semi-liquid foods with minimal spillage. It has a 3 mm straight rim.

Its ergonomic rubber handle is comfortable and non-slip, making it easy to grip even when wet.

It is possible to bend the spoon to find the angle that suits the user's needs. Stainless steel utensil.

Dishwasher safe.