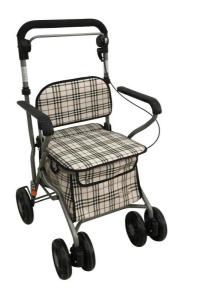

## **Baladeo shopping trolley**

- Multi-purpose trolley: shopping trolley, seat and walking aid
- Foldable set for storage

Our Baladeo shopping trolley accompanies you to do your shopping, thanks to its large storage compartment. Its height-adjustable handle is equipped with a brake that can be operated over the entire width and locked in the parking position. It is equipped with a backrest and armrests for greater comfort and safety. The double front wheels can be adjusted straight or multi-directional.

Steel frame.

Dimensions: width 50 x depth 55 x height 82 to 92 cm.

Weight 6 kg. Beige colour.

Maximum weight: 80 kg.

Beige colour

Maximum weight allowed: 80 kg

- 828009

Date d'impression: 03/05/2024