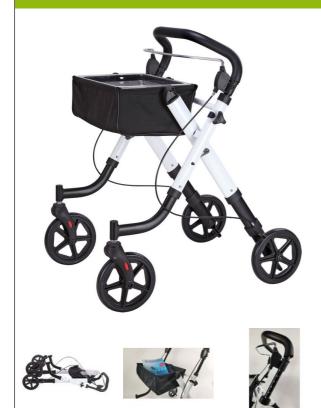

## **Neo Dynamic rollator**

- 826003

Versatile rollator : for indoor and outdoor use
Compact design and tray for indoor use
Large wheels and basket for outdoor use

The Neo Dynamic rollator allows users to move around safely both indoors and outdoors. With its compact design, it fits easily through doorways, and its tray allows the rollator to be used as a side table. Its large 20 cm wheels are also ideal for outdoor use. Comes with tray and removable basket. Folding aluminum frame. Full-length brake.

Overall dimensions : width 56.8 x depth 75 x height 86 to

97 cm.

Handle width: 50 cm.

Weight: 6.6 kg.

Maximum user weight: 130 kg.

**Date d'impression :** 31/08/2025