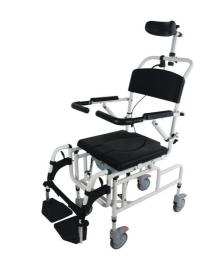

## **Formentera shower chair**

- 822007

- Reclining chair
- Soft seat, armrests, headrest and backrest
- High-performance wheels with brakes
- Suitable for use in showers and toilets

The Formentera reclining shower chair allows users to shower in ideal conditions.

The reclining position can be adjusted using a hydraulic actuator controlled from the rear. It can be used as a shower chair or as a commode chair with its removable potty or positioned over a standard toilet. It features lift-up armrests with padded safety rails, a multi-position headrest and height-adjustable, removable footrests.

Equipped with four 12.5 cm wheels with brakes and a removable bucket. Corrosion-resistant aluminium frame.

Overall dimensions : width 55.5 x depth 101 x height 118/123 cm.

Seat dimensions : width 43.5 x depth 43.5 x height 55.5 /