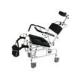

## **Formentera shower chair**

- 822007

- Reclining chair
- Soft seat, armrests, headrest and backrest
- High-performance wheels with brakes
- Suitable for use in showers and toilets

The Formentera reclining shower chair allows users to shower in ideal conditions.

The reclining position can be adjusted using a hydraulic actuator controlled from the rear. It can be used as a shower chair or as a commode chair with its removable potty or positioned over a standard toilet. It features lift-up armrests with padded safety rails, a multi-position headrest and height-adjustable, removable footrests.

Equipped with four 12.5 cm wheels with brakes and a removable bucket. Corrosion-resistant aluminium frame.

Overall dimensions : width 55.5 x depth 101 x height 118/123 cm.

Seat dimensions : width 43.5 x depth 43.5 x height 55.5 /