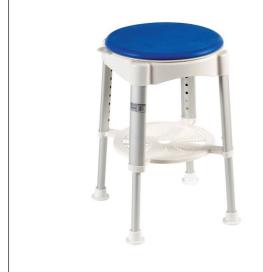

## **Santorin swivel shower stool**

- 812191

- 360° swivel seat for effortless rotation.
- Comfortable soft foam cushion

The Santorin swivel shower stool allows you to shower comfortably. Thanks to its  $360^{\circ}$  swivel seat, you will avoid difficult contortions. The seat is soft and padded for your comfort. It is also equipped with a small tray to put your products and always have them at hand.

The swivel seat is removable for easy cleaning.

Overall dimensions:  $38 \times 38 \text{ cm}$ . Seat dimensions: diameter  $36 \times \text{height } 41 \text{ to } 58 \text{ cm}$ .

Weight 3 kg.

Maximum weight 135 kg.