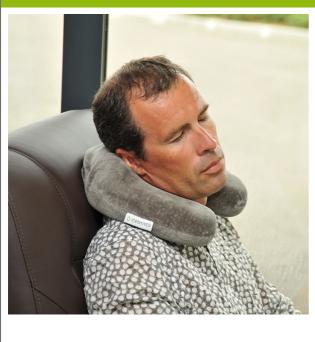

## Vegelya neck cushion for travelling

- Provides neck support, ideal for car, train or plane
- travel
  Enjoy all the benefits of natural memory foam technology

The Vegelya neck pillow has been specially designed for travel. It moulds perfectly to the shape of the neck, providing comfortable support so the user can rest or read without discomfort. Ideal for use in the car, on the train or on a plane.