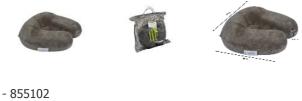

Dimensions : Width 28 cm x depth 28 cm x thickness 6 to 11 cm.

Material : D50 viscoelastic memory foam enriched with bamboo activated carbon. Grey velvet covers 75% cotton – 25% polyester

This comfort range offers exceptional comfort with high-quality components. The Vegelya foam used is a highly resilient viscoelastic memory foam enriched with bamboo activated carbon.