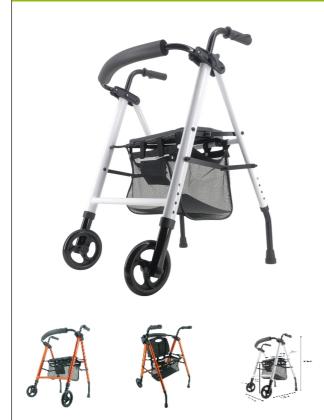

## **Neo Classic rollator**

- Very elegant rollator due to its oval tube
- Wide seat and padded backrest that can be raised

The Neo Classic rollator combines safety and style. It features a wide seat with a carry handle and a padded, folding backrest. The net bag under the seat is removable. This rollator is equipped with 15 cm soft, non-marking front wheels. Easy folding system due to the bar under the seat.

Available in two colors: orange or pearl white.

Overall dimensions: width 52 or 57 cm x depth 59 to 65 x height 80 to 97 cm in six positions (relative to the seat 32 to  $^{44}$  cm)

Passage width: 42.5 cm.

Seat dimensions : width 36 x depth 24 x height 47 to 54 cm

in 4 positions. Weight: 5.9 kg.

Maximum user weight: 136 kg.