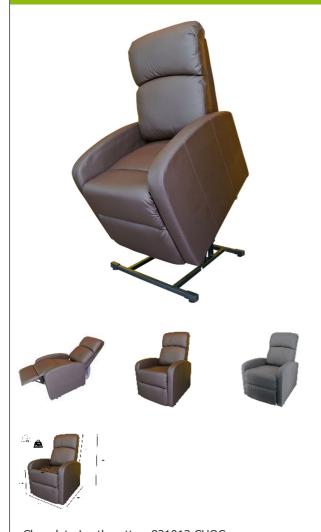

## Primo comfort <u>rise and recline armchair</u>

- Electric armchair with reclining and rising position
- Sturdy padded leg rest
- Interior storage pocket

The contemporary design of the Primo Confort rise and recline armchair fits into any interior. It is electric and has a reinforced painted steel frame that can comfortably support users weighing up to 120 kg. Using the remote control, users can recline into a relaxed position or stand up gently. The curved backrest provides good head support and exceptional seating comfort.

Equipped with a sturdy padded leg rest. Handy pocket for storing the remote control and other items.

Seat, leg rest and armrests in high-resilience polyurethane foam 60 kg/m3.

Backrest in hollow polyester fibres for soft comfort.

Overall dimensions : width  $66 \times depth 92/159 \times height 102/80.5 cm$ .

Seat dimensions : width 48 x depth 52 x height 49 cm.

Backrest height: 63 cm.

Weight: 43 kg. Maximum user weight: 120 kg

3 upholstery options available: chocolate-coloured PU imitation leather or grey mottled fabric.

## Variantes:

- Chocolate Leatherette
- Grey mottled fabric

- Chocolate Leatherette - 821012.CHOC

- Grey mottled fabric - 821012.GRIS

**Date d'impression :** 02/08/2025