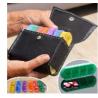

## **Evolution weekly pill dispenser**

The Evolution weekly pill organiser has a high-quality sewn pouch with a practical snap closure for everyday use. It has seven large compartments in different colours, labelled with the days of the week and divided into four sections to separate meals. Transparent sliding section for taking medication. Slips into a handbag to be transported everywhere.

Total dimensions :  $13 \times 11 \times 5$  cm. Compartment dimensions :  $11 \times 3.6 \times 1.9$  cm.

Days of the week and times of the day only available in French.

- 817274

**Date d'impression :** 15/09/2025