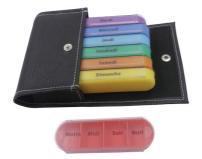

## **Evolution weekly pill dispenser**

The Evolution weekly pill organiser has a high-quality sewn pouch with a practical snap closure for everyday use. It has seven large compartments in different colours, labelled with the days of the week and divided into four sections to separate meals. Transparent sliding section for taking medication. Slips into a handbag to be transported everywhere.

Total dimensions :  $13 \times 11 \times 5$  cm. Compartment dimensions :  $11 \times 3.6 \times 1.9$  cm.

Days of the week and times of the day only available in French.

- 817274

**Date d'impression :** 15/09/2025