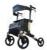

## **Neo Fold Evolution rollator**

Bag with side reinforcements, very accessible
Small overall width

The Neo Fold Evolution rollator has many important features in addition to its alogant design. A versatile outdoor rollator.

• Folding stroller-style rollator, very compact and

The Neo Fold Evolution rollator has many important features in addition to its elegant design. A versatile outdoor rollator, it has a comfortable padded backrest, soft anatomical handles, and a practical walking stick holder. For the users safety, it is equipped with high-friction brakes and numerous reflectors.

Very wide wheels (25 cm at the front and 20 cm at the rear) for better handling. Safety lock when folded.

Overall dimensions: width 62 x depth 68 x height 80 to 95 cm in 7 indexed positions.

Passage width: 44 cm.

Seat dimensions : width 44 x depth 23 x height 55 cm. Bag dimensions : width 20 x length 45 x height 26 cm.

Weight: 7.9 kg.

Maximum user weight: 136 kg

quick folding

Available in 3 colors : glittering champagne, matte gray, and pearly white.