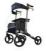

## **Neo Fold Evolution rollator**

Bag with side reinforcements, very accessible
Small overall width

The Neo Fold Evolution rollator has many important features in addition to its alogant design. A versatile outdoor rollator.

• Folding stroller-style rollator, very compact and

The Neo Fold Evolution rollator has many important features in addition to its elegant design. A versatile outdoor rollator, it has a comfortable padded backrest, soft anatomical handles, and a practical walking stick holder. For the users safety, it is equipped with high-friction brakes and numerous reflectors.

Very wide wheels (25 cm at the front and 20 cm at the rear) for better handling. Safety lock when folded.

Overall dimensions: width 62 x depth 68 x height 80 to 95 cm in 7 indexed positions.

Passage width: 44 cm.

Seat dimensions : width 44 x depth 23 x height 55 cm. Bag dimensions : width 20 x length 45 x height 26 cm.

Weight: 7.9 kg.

Maximum user weight: 136 kg

quick folding

Available in 3 colors : glittering champagne, matte gray, and pearly white.