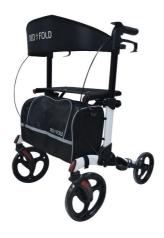

## **Neo Fold Evolution rollator**

Bag with side reinforcements, very accessible
Small overall width

The Neo Fold Evolution rollator has many important features in addition to its alogant design. A versatile outdoor rollator.

• Folding stroller-style rollator, very compact and

The Neo Fold Evolution rollator has many important features in addition to its elegant design. A versatile outdoor rollator, it has a comfortable padded backrest, soft anatomical handles, and a practical walking stick holder. For the users safety, it is equipped with high-friction brakes and numerous reflectors.

Very wide wheels (25 cm at the front and 20 cm at the rear) for better handling. Safety lock when folded.

Overall dimensions: width 62 x depth 68 x height 80 to 95 cm in 7 indexed positions.

Passage width: 44 cm.

Seat dimensions : width 44 x depth 23 x height 55 cm. Bag dimensions : width 20 x length 45 x height 26 cm.

Weight: 7.9 kg.

Maximum user weight: 136 kg

quick folding

Available in 3 colors : glittering champagne, matte gray, and pearly white.