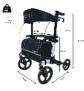

Very wide wheels (25 cm at the front and 20 cm at the rear) for better handling. Safety lock when folded.

Overall dimensions: width 62 x depth 68 x height 80 to 95 cm in 7 indexed positions.

Passage width: 44 cm.

Seat dimensions : width 44 x depth 23 x height 55 cm. Bag dimensions : width 20 x length 45 x height 26 cm.

Weight: 7.9 kg.

Maximum user weight: 136 kg

quick folding

Available in 3 colors : glittering champagne, matte gray, and pearly white.