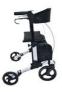

## **Neo Fold Evolution rollator**

Bag with side reinforcements, very accessible
Small overall width

The Neo Fold Evolution rollator has many important features in addition to its alogant design. A versatile outdoor rollator.

• Folding stroller-style rollator, very compact and

The Neo Fold Evolution rollator has many important features in addition to its elegant design. A versatile outdoor rollator, it has a comfortable padded backrest, soft anatomical handles, and a practical walking stick holder. For the users safety, it is equipped with high-friction brakes and numerous reflectors.