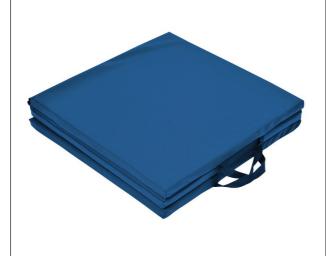

## **Domolit non-slip mat**

- 823128 (On restock - Available from 03/09/2025)

- Foldable mat which absorb any falls from bedridden patients
- Foam specially designed to limit impact
- 100% Made in France
- Waterproof

Tapis permettant d'amortir les chutes éventuelles des personnes alitées. La mousse utilisée est particulièrement étudiée pour limiter les chocs. Très pratique à ranger grâce à son pliage en 3 parties. Equipé de 2 poignées.

Dimensions : Long.  $180 \times larg$ .  $80 \times épaisseur 3 cm$ . Plié sur  $60 \times 80 \times 12 cm$ .

Coloris bleu.

 $\textbf{Date d'impression:}\ 23/08/2025$