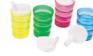

Microwave and dishwasher safe (except valve).

Diameter: 7 cm Height: 9 cm

Cup graduated up to 20 cl.

Transparent, or in a pack of 4 neon colours (yellow, red, blue and transparent)

Adaptable handle available as an option below.

## Variantes:

- Standard
- Assortment

**Date d'impression :** 01/08/2025