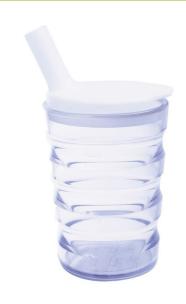

## Iso safety cup

- Standard 813062
- Assortment 813088

- Valve prevents liquid from spilling
- Wide straw suitable for semi-liquid foods
  4-colour pack available

The Iso ergonomic cup has ribbed sides to make it easier for people with arthritis or weak hands to hold. With its valve lid, the Iso cup prevents spills if dropped. The wide straw is particularly suitable for semi-liquid foods. Made from polymer, it is extremely resistant.

Microwave and dishwasher safe (except valve).

Diameter: 7 cm Height: 9 cm

Cup graduated up to 20 cl.

Transparent, or in a pack of 4 neon colours (yellow, red, blue and transparent)

Adaptable handle available as an option below.