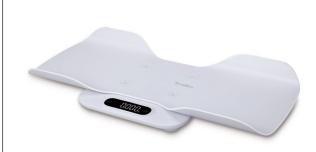

## • Ideal for renting

Compact electronic baby scale, ideal for midwives on the go. It is equipped with a detachable carrycot to convert into a small child scale, as well as a protective cover.

Electronic baby scale suitable for babies and small children. Tare and weight lock functions. Digital display with backlit digits.

Height 21 mm.

Supplied with a carry bag and protective cover.

Plastic cradle :  $50 \times 30.5 \text{ cm}$  Glass platform :  $30 \times 34 \text{ cm}$ .

Operates with 3 x AAA batteries (not included).

Weight: 1.8 kg.

Maximum user weight: 20 kg in 5 g increments.

2-year warranty.

**Date d'impression :** 15/09/2025