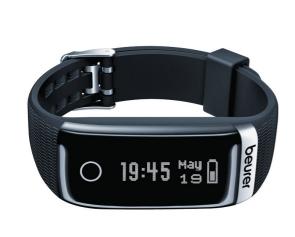

## **Bluetooth Activity Wristband**

- Compatible with the Beurer > Health Manager via • Bluetooth application
  Notifies also emails, calls and SMS messages

This bracelet records all your activity during the day (number of steps, calorie consumption, etc...), but also analyses the quality of your sleep. It transfers all the data to your smartphone. Recording over 15 days. Time and date display. Vibration alarm feature. Waterproof wristband. Lithium-ion battery.

Compatible with Beurer Health Manager via Bluetooth. Also notifies of emails, calls and SMS messages.

Colour black.

While stocks last.

- 861199

Date d'impression : 06/05/2024