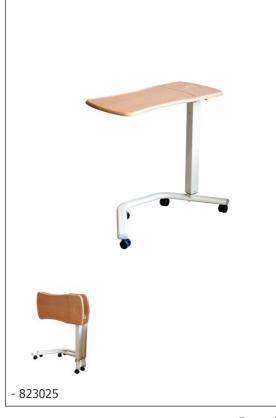

## **Tasmanie compact bed table**

- Easy storage for carehomes
- Moulded MDF tray

The compact Tasmanie table features a 90° tabletop rotation function and a base design that allows tables to be stacked against each other. Its moulded MDF tabletop is very easy to maintain and its anatomical design is very practical. As with the entire Tasmanie range, the tabletop can be raised with one hand without triggering the hydraulic actuator. Easy storage for carehomes.

Moulded MDF tabletop.

Equipped with 2 wheels with brakes.

Base dimensions: width 85 x depth 40 cm.

Passage width: 74 cm.

Tabletop dimensions: width 80 x depth 39 x height 79 to

112 cm.

Weight: 13.5 kg.

**Date d'impression :** 01/08/2025