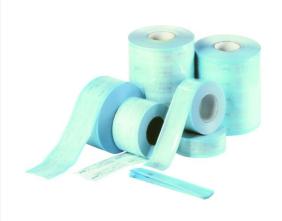

## **Steri-Tov Sterilization Sleeve**

Sterilisation sheath for moist heat, made from a transparent polyethylene film and an insulating and watertight white paper sheet.

The materials used (paper and film) are certified and comply with European standards.

Their manufacturing quality ensures a resistant welding and makes them easily peelable.

Integrated sterilisation indicator.

Class I medical devices.

Non-sterile.

The roll.

## Models available:

- 100 mm x 200 m
- 150 mm x 200 m (This model is no longer available for
- 200 mm x 200 m (This model is no longer available for sale.)
- 75 mm x 200 m