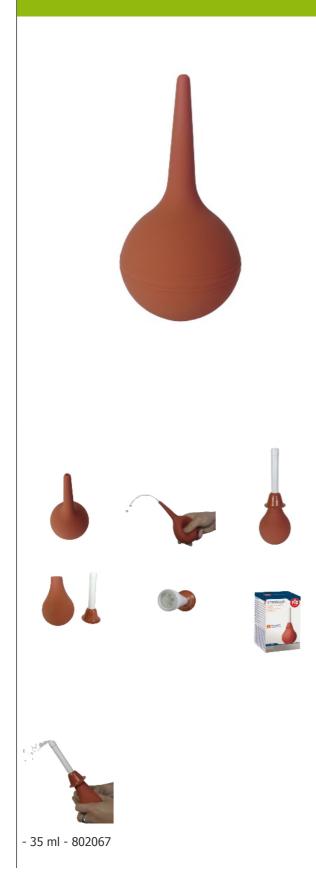

## **Pic Enema bulb**

- With soft cannula : A gentle and comfortable cleansing
- With rigid cannula : Ideal for a simple personal hygiene

<u>Pic Enema bulb</u> with rigid or soft cannula depending on the model. Suitable for auricular, intestinal and vaginal cleansing depending on the model.

Available in several models:

- 35 ml. With soft cannula. Use : auricular and intestinal cleansing.
- 70 ml. With soft cannula. Use : intestinal cleansing.
- 125 ml. With soft cannula. Use : intestinal cleansing.
  330 ml. With rigid cannula (13 cm). Use : vaginal
- cleansing.

## Variantes :

- 35 ml
- 70 ml
- 125 ml - 330 ml
- 550 m

- 70 ml 802068
- 125 ml 802363
- 330 ml 802364

Date d'impression : 02/08/2025