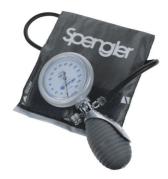

## **Spengler Lian™ Metal blood pressure monitor**

Accurate ambidextrous blood pressure monitor, ideal for doctors. Highly accurate measurements thanks to its high-precision clockwork mechanism. Large-volume grooved bulb and ergonomic spoon for a perfect grip. Large ambidextrous dial with simple rotation. Non-deformable metal casing. Shockproof foam pressure gauge protector. Grey nylon cuff with velcro fastening. 2-year warranty.

## 2 models available:

- Adult (M) for arm circumferences of 26 to 34 cm
- Multi-cuff (S for 20/28 cm, M for 26/34 cm and L for 32/42 cm)