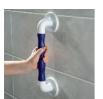

Grip grab bars allow users to grab hold or steady themselves in case of a fall in any room of the house. Our range of Grip grab bars, made of plastic, are specially designed for installation in wet areas (bathrooms, toilets, etc.). The ergonomic shape of the bar makes it easier to grip.

Robust construction combining a stainless steel inner tube and a plastic-coated outer layer that is very comfortable to the touch. Perfect finish with cover caps. Available in white or with a blue section for the visually impaired users.