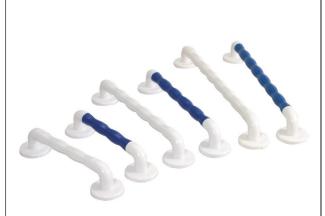

## **Grip straight grab bar**

- 30 cm (12 inches) White 815122
- 30 cm (12 inches) Blue 815123
- 45 cm (18 inches) White 815124
- 45 cm (18 inches) Blue 815125
- 60 cm White 815126
- 60 cm Blue 815127

- Lifetime warranty
- Ultra-strong bar
- Available as a grab bar or right angle bracket

Grip grab bars allow users to grab hold or steady themselves in case of a fall in any room of the house. Our range of Grip grab bars, made of plastic, are specially designed for installation in wet areas (bathrooms, toilets, etc.). The ergonomic shape of the bar makes it easier to grip.

Robust construction combining a stainless steel inner tube and a plastic-coated outer layer that is very comfortable to the touch. Perfect finish with cover caps. Available in white or with a blue section for the visually impaired users.