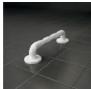

## **Grip straight grab bar**

- 30 cm (12 inches) White 815122
- 30 cm (12 inches) Blue 815123
- 45 cm (18 inches) White 815124
- 45 cm (18 inches) Blue 815125
- 60 cm White 815126
- 60 cm Blue 815127

- Lifetime warranty
- Ultra-strong bar
- Available as a grab bar or right angle bracket

Grip grab bars allow users to grab hold or steady themselves in case of a fall in any room of the house. Our range of Grip grab bars, made of plastic, are specially designed for installation in wet areas (bathrooms, toilets, etc.). The ergonomic shape of the bar makes it easier to grip.